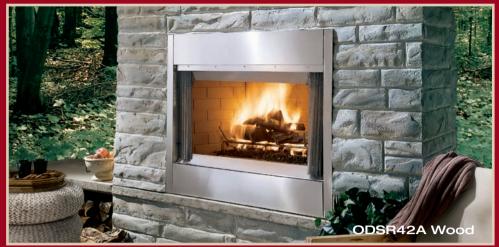

#### **Features and Benefits**

- · Choice of 5 all stainless steel outdoor · No venting required on gas models fireplaces that feature stainless steel mesh screen, basket grate and concrete brick firebox lining
- ODGSR36A and ODGSR42A are fully insulated radiant gas fireplace models • ODSR36A, ODSR42A and ODSHR42 • Outside air kit, termination kit or in 36" and 42" size and include:
  - Flex line with cut off pre-installed
  - Weather resistant Insta-Flame gas burner system and logs
  - 60,000 BTUs provides superior warmth on chilly nights

- means installation flexibility gas models can be installed virtually anywhere allowable by local building
- are fully insulated radiant wood burning fireplace models in 36" and 42" size with built-in flue damper and gas line knock-out.
- Wood models utilize SK8 Majestic venting OR CF11
- · Chimney height may be as low as 6 ft. 4" if Al Fresco wood fireplace is installed as a free standing model at least 10 ft. from any combustible structure

### **WOOD FIREPLACES**